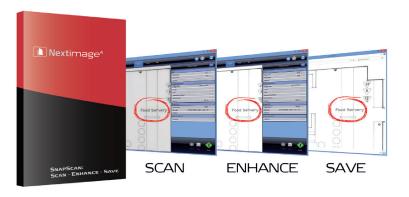

Scan, enhance and save your originals in one single flow

# More scanning, less clicking

With the new SnapScan feature you scan, enhance and save your originals in a single flow. No rescanning needed. It is the perfect link between your scanner, digital storage, existing applications, and your printers.

# Nextimage software delivers a complete set of tools to ensure image quality for both archival and printing

Scan - Enhance - Save No rescan needed

Nextimage includes special technologies to optimize color