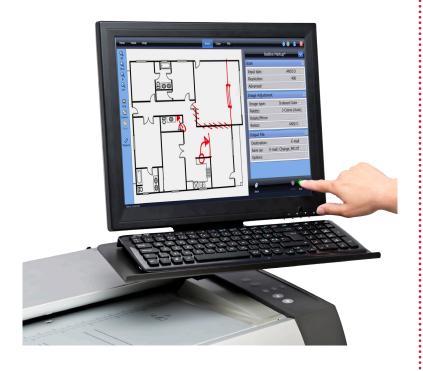

Scan, enhance and save your originals in one single flow

# More scanning, less clicking

With the new SnapScan feature you scan, enhance and save your originals in a single flow. No rescanning needed. It is the perfect link between your scanner, digital storage, existing applications, and your printers.

# Easy to setup and use

One-Touch Scan and 3 programmable buttons, as well as the entire Nextimage user interface has been designed for ease of use and customization.

| Nextimage Software Specifications     |                                                                                                                      |
|---------------------------------------|----------------------------------------------------------------------------------------------------------------------|
| Built-in wide format printers support | HP, Canon, ENCAD, Epson, MUTOH, Océ, RICOH, Roland, Xerox, others                                                    |
| System requirements                   | 1.66GHz Dual Core Processor 2GB RAM 7200rpm SATA hard drive with 5GB free space High Speed USB 2.0 interface         |
| Operating systems                     | 32 and 64-bit Windows 8, Windows 7, XP and Vista                                                                     |
| File formats supported                | Multipage PDF & TIF, JPG, PDF, PDF/A, DWF, CALS, BMP, JPEG-2000(JP2), JPEG2000 Extended(JPX), TIF-G3, TIF-G4, others |
| Supported languages                   | Chinese, Dutch, English, French, German, Italian, Japanese, Korean, Spanish, Russian, Polish                         |