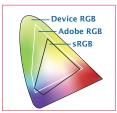

# Nextimage software delivers a complete set of tools to ensure image quality for both archival and printing

Scan - Enhance - Save No rescan needed

Nextimage includes special technologies to optimize color

optimize black/greyscale

Unmatched color spaces supporting ICC/ICM profiles